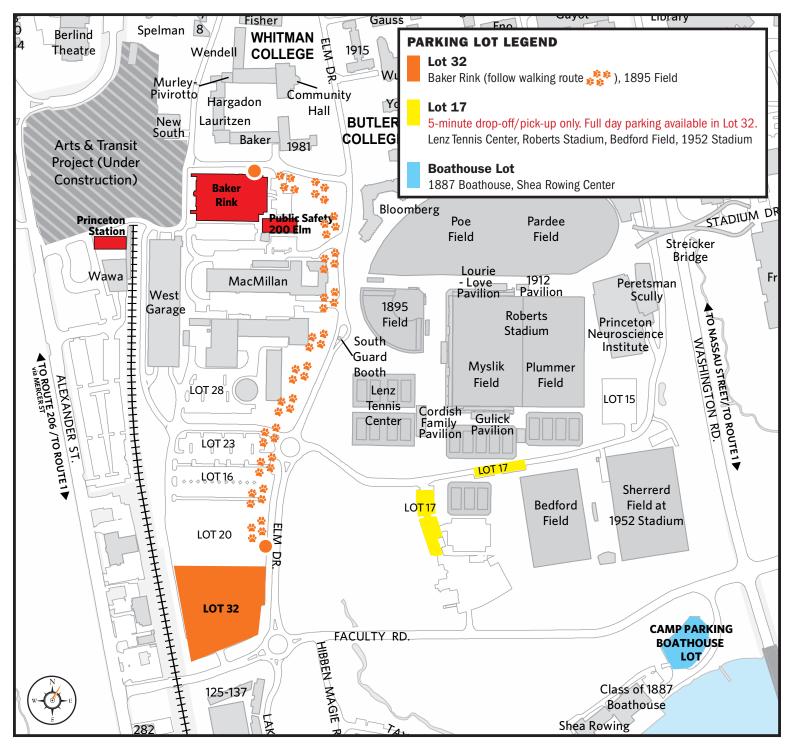

## **PRINCETON SPORTS CAMPS PARKING MAP (WEST CAMPUS)**

609.258.3369 • www.princetonsportscamps.com

**DIRECTIONS** Recorded driving directions are available for callers with touchtone phones at 609.258.2222.

**PARKING** Please consult the Parking Lot Legend to determine available parking based on your check-in location. Individuals parking in areas other than designated check-in/check-out parking lots are subject to ticketing and/or towing at the owner's expense. **Parking is not permitted along roadways. All vehicles must be parked with a lined space.** 

LATE ARRIVALS Please check your camper information packet for specific information regarding late arrivals.