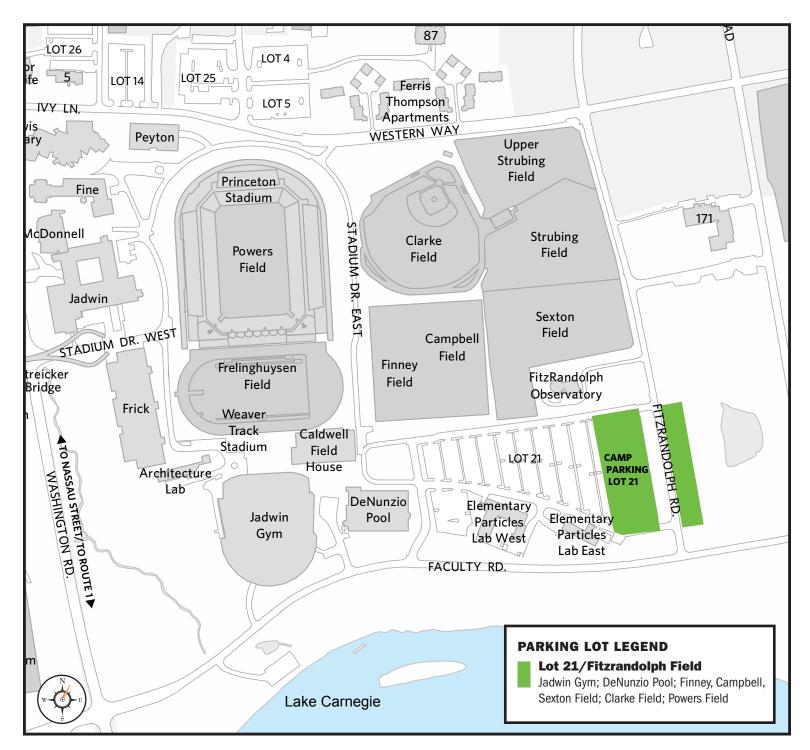

## PRINCETON SPORTS CAMPS PARKING MAP (EAST CAMPUS)

609.258.3369 • www.princetonsportscamps.com

**DIRECTIONS** Recorded driving directions are available for callers with touchtone phones at 609.258.2222.

**PARKING** Please consult the Parking Lot Legend to determine available parking based on your check-in location. Individuals parking in areas other than designated check-in/check-out parking lots are subject to ticketing and/or towing at the owner's expense. **Parking is not permitted along roadways. All vehicles must be parked with a lined space.** 

LATE ARRIVALS Please check your camper information packet for specific information regarding late arrivals.